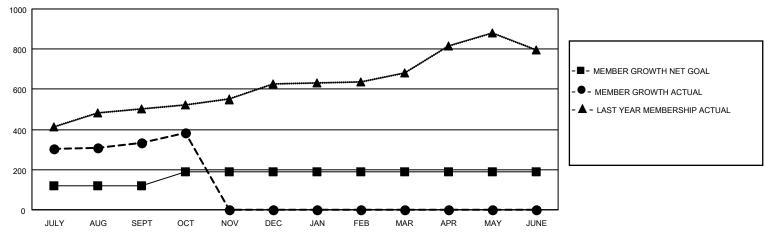

#### GOALS AND ACTUAL MEMBERS CUMULATIVE

| DROPPED CLUBS: 5 | 65 CLUBS OF 161 ADDED 1 OR<br>MORE NEW MEMBERS | GENDER DISTRIBUTION                |                                  |  |
|------------------|------------------------------------------------|------------------------------------|----------------------------------|--|
|                  | MORE NEW MEMBERS                               | MALE<br>FEMALE                     | 2,722 (64.56%)<br>1,494 (35.44%) |  |
| DROPPED MEMBERS  |                                                | NON BINARY<br>PREFER NOT TO ANSWER | 0 (0.00%)<br>0 (0.00%)           |  |
| DECEASED         |                                                | - TREFERENCE TO AUTOWER            | 0 (0.0070)                       |  |
| CLUB CANCELLED 2 | CLICK HERE FOR CUMULATIVE                      | TOTAL FAMILY UNIT MEMBERS          | 2,980                            |  |
| OTHER 13         | MEMBERSHIP DATA                                |                                    |                                  |  |
| TOTAL 16         | 2                                              | FAMILY MEMBERS PAYING HAI          | LF DUES 1,808                    |  |

## District 321A2

| Clubs RESULTS FOR 2021-2022 |    |    |   | Members RESULTS FOR 2021-2022 |     |     |     |
|-----------------------------|----|----|---|-------------------------------|-----|-----|-----|
|                             |    |    |   |                               |     |     |     |
| JULY/AUG/SEPT               | 11 | 10 | 4 | JULY/AUG/SEPT                 | 120 | 508 | 144 |
| OCT/NOV/DEC                 | 5  | 1  | 1 | OCT/NOV/DEC                   | 70  | 71  | 18  |
| JAN/FEB/MAR                 | 0  | 0  | 0 | JAN/FEB/MAR                   | 0   | 0   | 0   |
| APR/MAY/JUNE                | 0  | 0  | 0 | APR/MAY/JUNE                  | 0   | 0   | 0   |