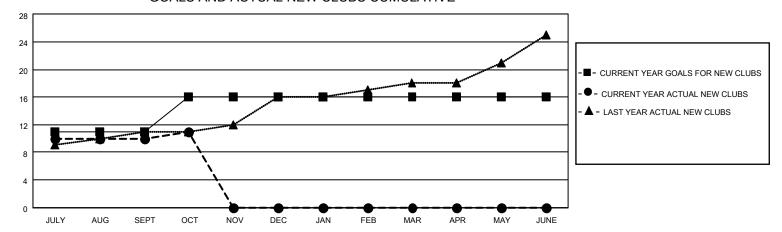

### GOALS AND ACTUAL NEW CLUBS CUMULATIVE

## District 321A2

| Clubs RESULTS FOR 2021-2022 |    |    |   | Members RESULTS FOR 2021-2022 |     |     |     |
|-----------------------------|----|----|---|-------------------------------|-----|-----|-----|
|                             |    |    |   |                               |     |     |     |
| JULY/AUG/SEPT               | 11 | 10 | 4 | JULY/AUG/SEPT                 | 120 | 508 | 144 |
| OCT/NOV/DEC                 | 5  | 1  | 1 | OCT/NOV/DEC                   | 70  | 71  | 18  |
| JAN/FEB/MAR                 | 0  | 0  | 0 | JAN/FEB/MAR                   | 0   | 0   | 0   |
| APR/MAY/JUNE                | 0  | 0  | 0 | APR/MAY/JUNE                  | 0   | 0   | 0   |